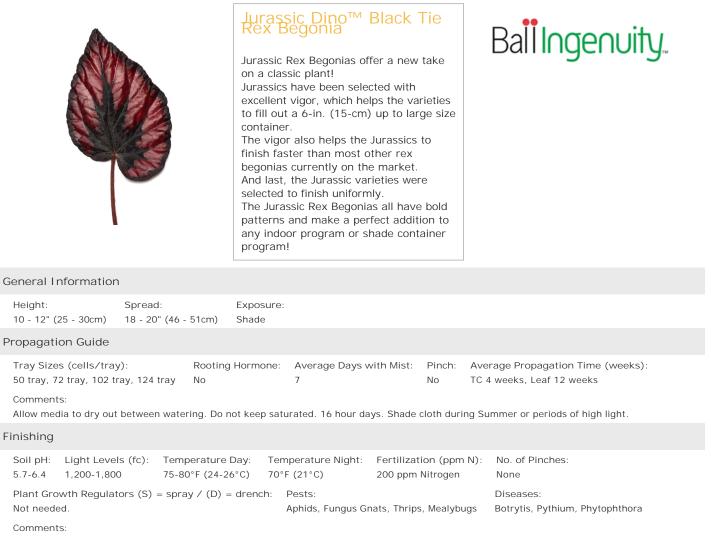

It is important to keep the plant in full shade as the leaves will burn in high light. Finish times depend heavily on light and temperature conditions.

Crop Time (weeks)

4- to 5-inch (10- to 13-cm) Pots, Quarts :