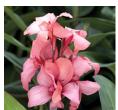

# Cannova<sup>®</sup> Mango Canna

Cannova is the first seed F1 canna series that offers an easy-to-grow option in this heat-tolerant class. Improved young plant performance provides more useable plugs that are uniform and earlier than other seed canna programs. Plus, the strong color selection captivates the landscape market. Cannova is a versatile series that works well in 4-in. (10-cm) pots to 2 gallons and is ideal for cart programs. Supplied as virus-free seed and plugs. CANNOVA is a U.S. registered trademark of Takii Europe B.V.