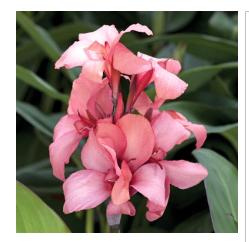

# Cannova<sup>®</sup> Mango Canna

Cannova is the first seed F1 canna series that offers an easy-to-grow option in this heat-tolerant class. Improved young plant performance provides more useable plugs that are uniform and earlier than other seed canna programs. Plus, the strong color selection captivates the landscape market. Cannova is a versatile series that works well in 4-in. (10-cm) pots to 2 gallons and is ideal for cart programs. Supplied as virus-free seed and plugs. CANNOVA is a U.S. registered trademark of Takii Europe B.V.