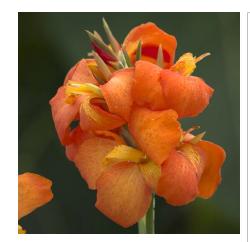

# Cannova<sup>®</sup> Orange Shades Canna

Cannova is the first seed F1 canna series that offers an easy-to-grow option in this heat-tolerant class. Improved young plant performance provides more useable plugs that are uniform and earlier than other seed canna programs. Plus, the strong color selection captivates the landscape market. Cannova is a versatile series that works well in 4-in. (10-cm) pots to 2 gallons and is ideal for cart programs. Supplied as virus-free seed and plugs. CANNOVA is a U.S. registered trademark of Takii Europe B.V.