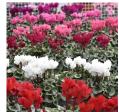

# Metalis<sup>®</sup> Bright Purple Cyclamen

This new midi range features silvery foliage. This plant has exceptional evenness with round and vigorous growth, generous silverleaf and distinctive contrasting. Available in an assortment of six colors! Perfect for 4 to 5-in. (10 to 13-cm) pot programs. ABANICO, ABSOLU, BISOUS, CRISPINO, HALIOS, INDIAKA, LATINIA, METALIS, METIS, SMARTIZ and TIANIS are registered trademarks of S.A.S. Morel Diffusion. Photos © Cyclamen Morel/E. Ulzega.