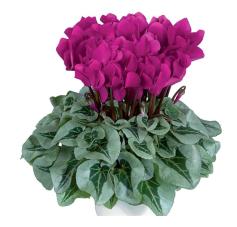

# Metalis<sup>®</sup> Bright Purple Cyclamen

This new midi range features silvery foliage. This plant has exceptional evenness with round and vigorous growth, generous silverleaf and distinctive contrasting. Available in an assortment of six colors! Perfect for 4 to 5-in. (10 to 13-cm) pot programs. ABANICO, ABSOLU, BISOUS, CRISPINO, HALIOS, INDIAKA, LATINIA, METALIS, METIS, SMARTIZ and TIANIS are registered trademarks of S.A.S. Morel Diffusion. Photos © Cyclamen Morel/E. Ulzega.