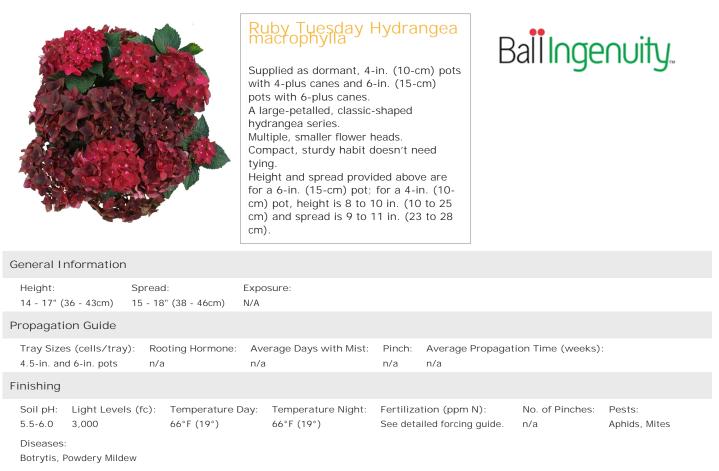

Comments:

Sold as a dormant 4-in. (10-cm) and 6-in. (15-cm) pot. Transplanting is not suggested, as it is to be finished in the pot it is shipped in. Refer to the ballingenuity.com/HydrangeaForcingGuide for detailed culture information.