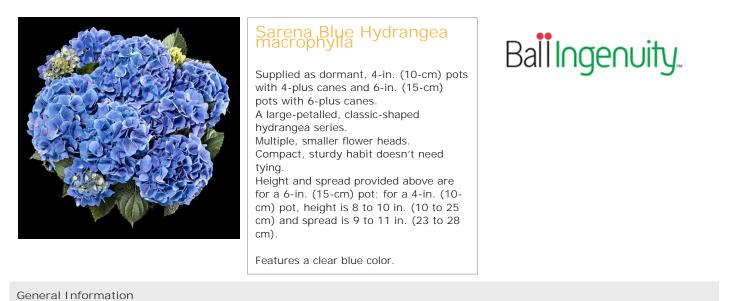

| Height:                                         | Spread:                           | Exposure    | :           |              |                 |                                   |                          |
|-------------------------------------------------|-----------------------------------|-------------|-------------|--------------|-----------------|-----------------------------------|--------------------------|
| 14 - 17" (36 - 43cm)                            | 15 - 18" (38 - 46ci               | n) Shade    | Shade       |              |                 |                                   |                          |
| Finishing                                       |                                   |             |             |              |                 |