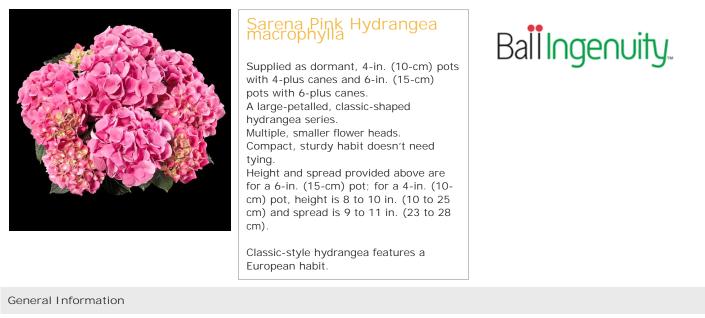

## Heiaht: Spread: Exposure: 14 - 17" (36 - 43cm) 15 - 18" (38 - 46cm) Shade Finishing Soil pH: Light Levels (fc): Temperature Day: Temperature Night: Fertilization (ppm N): No. of Pinches: 4.5-5.0 blue, 5.5-6.0 pink 3,000 fc 66 Degrees F 66 Degrees F See detailed forcing guide. n/a Plant Growth Regulators (S) = spray / (D) = drench: Pests: Diseases: See detailed forcing guide. Botrytis, powdery mildew Aphids, spider mites Comments: Sold as a dormant 4-in. (10-cm) and 6-in. (15-cm) pot. Transplanting is not suggested, as it is to be finished in the pot it is shipped in. Refer to the ballingenuity.com/HydrangeaForcingGuide for detailed culture information. Crop Time (weeks)