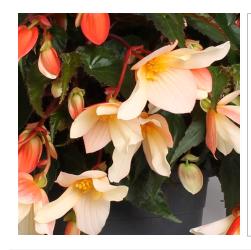

# Rivulet<sup>®</sup> Blush Begonia Boliviensis

The Rivulet series produces a stream of medium-sized flowers all Summer long! The plants are medium-trailing with a good vigor. The well-branched habit makes a rounded, nicely filled body. Suitable for pots and hanging baskets. All varieties are free flowering with colorful flowers, and are very good garden performers. RIVULET is a U.S. registered trademark of H.M.Tesselaar Begonia b.v.

# Other Varieties

Rivulet® Blush

Rivulet® Deep Rose

Rivulet® Double Red

Rivulet® Orange

Rivulet® Pink